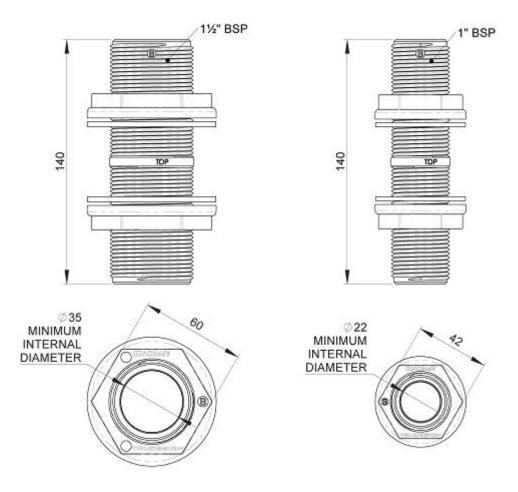

## **Features:**

- Comes in two sizes of diameter 1" and 1 ½"
- Total length 140mm (5½")
- Comes complete with two nuts and two backing washers
- Eliminates chafing of plumbing hoses or wiring when passing through Bulk Heads.
- Connects with TruDesign Hose Female Hose Tails to allow routing of hoses to fit neatly into place.
- Can be cut to length to suit thickness of Bulk Head.

| Part Number | Description                       |
|-------------|-----------------------------------|
| 91097       | Tube Threaded 1" BSP 140mm Long   |
| 91098       | Tube Threaded 1 ½" BSP 140mm Long |

## **Nominal Dimensions**

The information contained in this information sheet is for general information purposes only. The information is provided by TRUDESIGN™ and while we endeavour to keep the information up to date and correct, we make no representations or warranties of any kind, express or implied, about the completeness, accuracy, reliability, suitability or availability. Any reliance you place on such information is therefore strictly at your own risk.