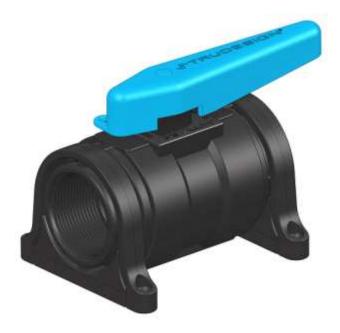

## Ball Valve Mounting Bracket - 1¼" and 1½."

Designed to mount Ball Valves independently and securely to Bulk Heads, Floors or Stringers when not connected to a Skin Fitting (Thru Hull).

## Features:

- Prevents movement of Ball Valve when turning the handle and secure hose assembly.
- Two large 5.3mm (10 Gauge) holes for secure mounting
- Two halves easily clip apart to allow assembly and fitting.