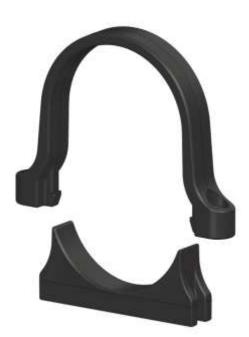

## Features:

- Prevents movement of Ball Valve when turning the handle and secure hose assembly.
- Two large 5.3mm (10 Gauge) holes for secure mounting
- Two halves easily clip apart to allow assembly and fitting.

## Part Number

| Part<br>Number | Description                              |
|----------------|------------------------------------------|
| 91306          | BV Mounting Brkt 1%"-1%" - Medium Tagged |

Note – Supplied as each. Need two brackets (91306) to mount Ball Valve at each end.