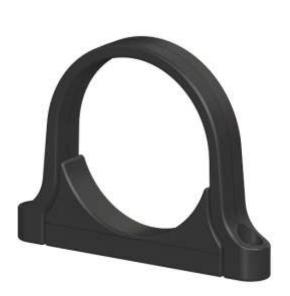

## Ball Valve Mounting Bracket - 1¼" and 1½."

Designed to mount Ball Valves independently and securely to Bulk Heads, Floors or Stringers when not connected to a Skin Fitting (Thru Hull).

## Features:

- Prevents movement of Ball Valve when turning the handle and secure hose assembly.
- Two large 5.3mm (10 Gauge) holes for secure mounting
- Two halves easily clip apart to allow assembly and fitting.

## Part Number

| Part<br>Number | Description                              |
|----------------|------------------------------------------|
| 91306          | BV Mounting Brkt 1%"-1%" - Medium Tagged |

Note – Supplied as each. Need two brackets (91306) to mount Ball Valve at each end.